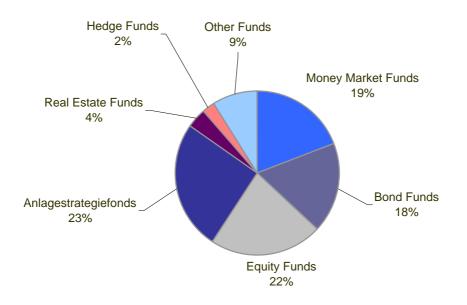

## Data on the Swiss fund market December 2009

|                        | Swiss funds from | Swiss funds from | Foreign funds from | Foreign funds from |         |
|------------------------|------------------|------------------|--------------------|--------------------|---------|
|                        | Swiss promoters  |                  | U                  | 0                  |         |
| Money Market Funds     | 30'424           | 0                | 51'855             | 2'072              | 84'350  |
| Bond Funds             | 33'453           | 1'909            | 40'771             | 2'379              | 78'512  |
| Equity Funds           | 48'328           | 2'849            | 43'583             | 3'613              | 98'373  |
| Asset Allocation Funds | 65'449           | 2'115            | 44'257             | 671                | 112'491 |
| Real Estate Funds      | 16'992           | 0                | 900                | 0                  | 17'892  |
| Hedge Funds            | 7'788            | 871              | 1'433              | 0                  | 10'092  |
| Other Funds            | 32'435           | 342              | 5'472              | 1'485              | 39'734  |
| Total                  | 234'869          | 8'085            | 188'272            | 10'220             | 441'445 |

## Fund assets as of month-end in CHF millions