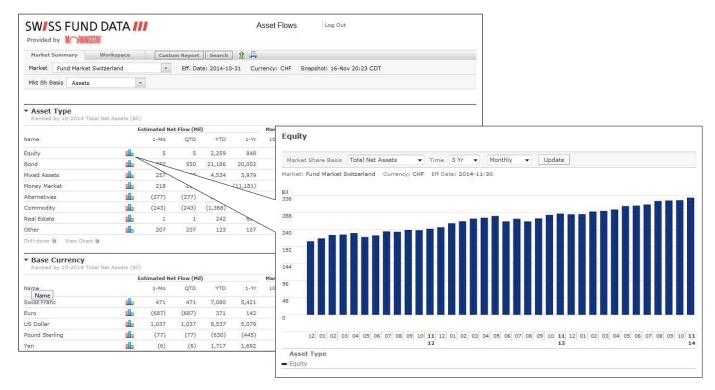

## Market statistics (full package)

Clients have access via the online tool to monthly

- Swiss market statistics,
- Swiss promoter statistics,
- Sustainable funds statistics,
- ETF statistics and
- Institutional funds statistics.

In addition to the online tool, data is prepared in a PDF and Excel data sheet.

The differences in the various data universes are extraordinary: The market statistics include the portion of assets and flows generated via Swiss distribution channels. All funds approved for distribution in Switzerland are included in these statistics. Statistics on assets managed by Swiss fund promoters (Swiss promoter statistics) include the total amount of assets and flows for Swiss and foreign funds placed by these Swiss fund houses in Switzerland and abroad plus all Swiss-domiciled products of foreign promoters. The Swiss sustainable fund statistics focuses on sustainable funds only in a concise format, also looking at the top funds in terms of assets and flows. The ETF statistics and the institutional funds statistics are a sub-set of the Swiss fund market statistics and include only ETFs or funds only available to qualified investors.

The data can be aggregated according to a broad range of master data provided (asset class, country of domicile, currency, promoter, ETF, retail versus institutional funds, etc.). The PDF files provide a good overview of current developments in the fund market and highlight the top 50 by fund sub-category, the top 50 promoters by asset class, the top 50 funds, etc. The Excel sheet includes the master data and asset data for the last five years.