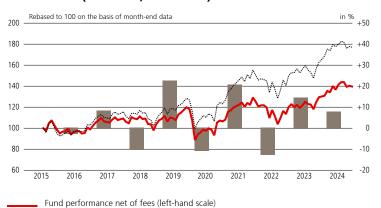

## Performance (basis EUR, net of fees)<sup>1</sup>

Past performance is not a reliable indicator of future results.

■ Fund performance per year in % net of fees (right-hand scale)

### Performance in % (net of fees)1

...... Index performance (left-hand scale)

| in %                   | 2020   | 2021  | 2022   | 2023  | 2024             | Dec.  | 5 years ( | ð p.a. 5 |
|------------------------|--------|-------|--------|-------|------------------|-------|-----------|----------|
|                        |        |       |        |       | YTD <sup>2</sup> | 2024  |           | years    |
| Fund (EUR)             | -10.52 | 20.49 | -12.23 | 14.25 | 7.80             | -0.47 | 16.54     | 3.11     |
| Benchmark <sup>3</sup> | -3.02  | 24.74 | -9.49  | 15.84 | 8.59             | -0.49 | 37.72     | 6.61     |

The performance shown does not take account of any commissions, entry or exit charges.

- 1 These figures refer to the past. If the currency of a financial product, financial service or its costs is different from your reference currency, the return and/or costs can increase or decrease as a result of currency fluctuations. Source for all data and chart (if not indicated otherwise): UBS Asset
- Management.
  2 YTD: year-to-date (since beginning of the year)
- 3 Reference Index in currency of share class (without costs)