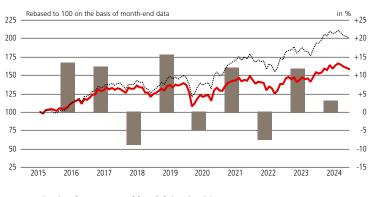

# Performance Review

UBS (Lux) Equity SICAV - European High Dividend Sustainable (EUR) (GBP) Q-dist

# Performance (basis GBP, net of fees)<sup>1</sup>

Fund performance net of fees (left-hand scale)
Fund performance per year in % net of fees (right-hand scale)
Index performance (left-hand scale)

## Past performance is not a reliable indicator of future results.

### Performance in % (net of fees)1

| in %                   | 2020  | 2021  | 2022  | 2023  | 2024             | Dec.  | 5 years @ | ð p.a. 5 |
|------------------------|-------|-------|-------|-------|------------------|-------|-----------|----------|
|                        |       |       |       |       | YTD <sup>2</sup> | 2024  |           | years    |
| Fund (GBP)             | -4.57 | 11.94 | -7.26 | 11.58 | 2.86             | -0.97 | 13.72     | 2.60     |
| Benchmark <sup>3</sup> | 3.44  | 15.88 | -4.36 | 13.13 | 3.61             | -0.99 | 34.38     | 6.09     |