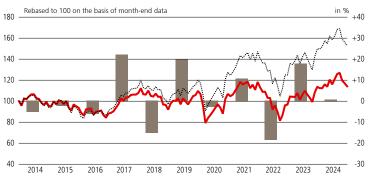

## Performance (basis USD, net of fees)1

Fund performance net of fees (left-hand scale)
Fund performance per year in % net of fees (right-hand scale)
Index performance (left-hand scale)

## Past performance is not a reliable indicator of future results.

### Performance in % (net of fees)1

| in %                   | 2020  | 2021  | 2022   | 2023  | 2024 | Dec.  | 5 years ( | ð p.a. 5 |
|------------------------|-------|-------|--------|-------|------|-------|-----------|----------|
|                        |       |       |        |       | YTD2 | 2024  |           | years    |
| Fund (USD)             | -2.60 | 10.67 | -18.17 | 17.48 | 0.38 | -2.48 | 4.01      | 0.79     |
| Benchmark <sup>3</sup> | 6.27  | 15.33 | -15.06 | 19.89 | 1.79 | -2.44 | 27.04     | 4.90     |