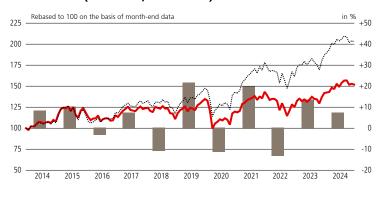

## Performance (basis EUR, net of fees)1

Fund performance net of fees (left-hand scale)
Fund performance per year in % net of fees (right-hand scale)
Index performance (left-hand scale)

Past performance is not a reliable indicator of future results.

## Performance in % (net of fees)1

| in %                   | 2020   | 2021  | 2022   | 2023  | 2024             | Dec.  | 5 years | Ø p.a. 5 |
|------------------------|--------|-------|--------|-------|------------------|-------|---------|----------|
|                        |        |       |        |       | YTD <sup>2</sup> | 2024  |         | years    |
| Fund (EUR)             | -11.12 | 19.70 | -12.80 | 13.50 | 7.08             | -0.53 | 12.75   | 2.43     |
| Benchmark <sup>3</sup> | -3.02  | 24.74 | -9.49  | 15.84 | 8.59             | -0.49 | 37.72   | 6.61     |