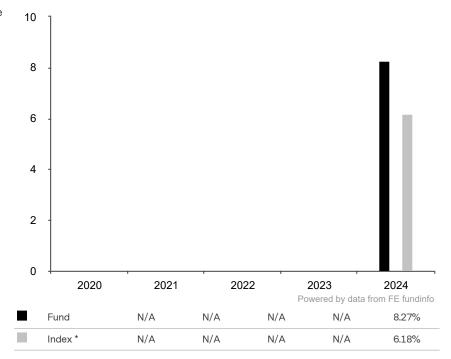

This document is accurate as at 05 February 2025.

This chart shows the fund's performance as the percentage loss or gain per year over the last 1 years against its benchmark.

Past performance is shown in the currency of the share class (CHF).

\* Index - Swiss Performance Index (SPI)