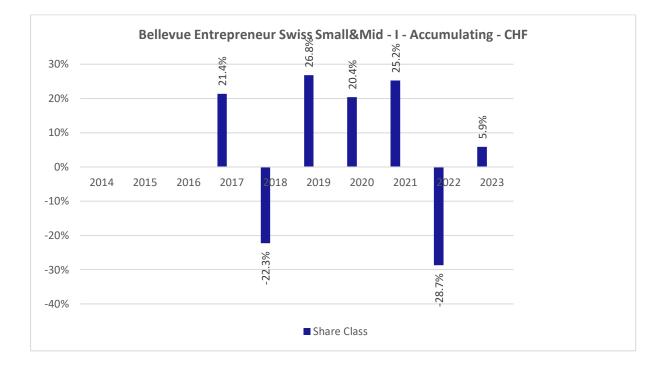

## **Past Performance chart**

## Bellevue Entrepreneur Swiss Small&Mid - I - Accumulating - CHF (LU1477743469)

This document was published on 03-01-2024

Past performance is not a reliable indicator of future performance. Markets could develop very differently in the future. It can help you to assess how the fund has been managed in the past.

This chart shows the fund's performance as the percentage loss or gain per years over the last 7 years .

Performance is shown after deduction of ongoing charges. Any entry or exit charges are excluded from the calculation.

The sub-fund was launched on November 30, 2016. This share class was launched on November 30, 2016

The base currency of the sub-fund is CHF. Past performance has been calculated in CHF.

The calculation of past performance takes into account all charges and fees, except for taxes and entry and exit charges which cannot be attributed to the fund.