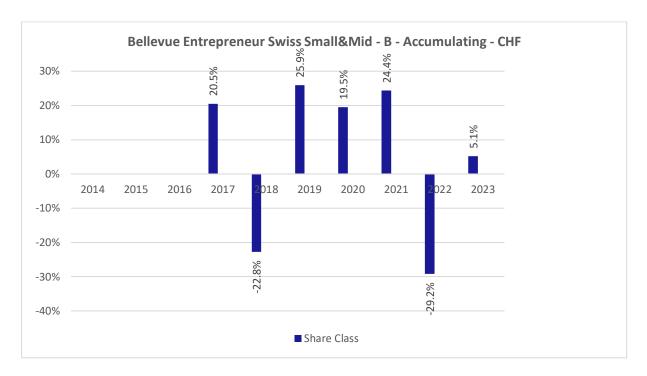

## **Past Performance chart**

This chart shows the fund's performance as the percentage loss or gain per years over the last 7 years .

Performance is shown after deduction of ongoing charges. Any entry or exit charges are excluded from the calculation.

The sub-fund was launched on November 30, 2016. This share class was launched on November 30, 2016.

The base currency of the sub-fund is CHF. Past performance has been calculated in CHF.

The calculation of past performance takes into account all charges and fees, except for taxes and entry and exit charges which cannot be attributed to the fund.