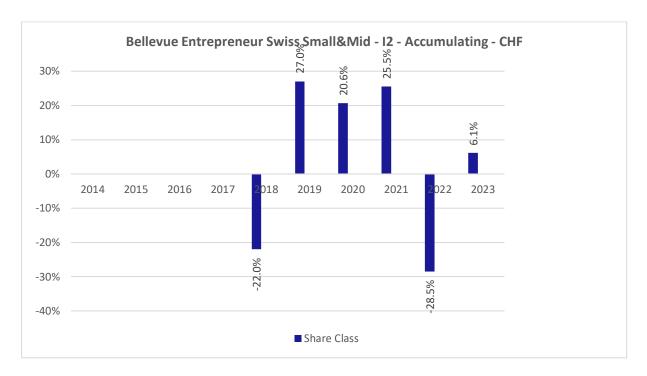

## **Past Performance chart**

## Bellevue Entrepreneur Swiss Small&Mid - I2 - Accumulating - CHF (LU1725388356)

This document was published on 03-01-2024

Past performance is not a reliable indicator of future performance. Markets could develop very differently in the future. It can help you to assess how the fund has been managed in the past.

This chart shows the fund's performance as the percentage loss or gain per years over the last 6 years .

Performance is shown after deduction of ongoing charges. Any entry or exit charges are excluded from the calculation.

The sub-fund was launched on November 30, 2016. This share class was launched on November 30, 2017.

The base currency of the sub-fund is CHF. Past performance has been calculated in CHF.

The calculation of past performance takes into account all charges and fees, except for taxes and entry and exit charges which cannot be attributed to the fund.