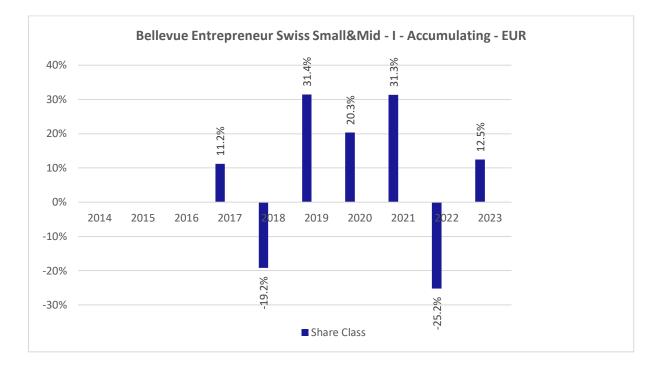

## **Past Performance chart**

## Bellevue Entrepreneur Swiss Small&Mid - I - Accumulating - EUR (LU1477743626)

This document was published on 03-01-2024

Past performance is not a reliable indicator of future performance. Markets could develop very differently in the future. It can help you to assess how the fund has been managed in the past.

This chart shows the fund's performance as the percentage loss or gain per years over the last 7 years .

Performance is shown after deduction of ongoing charges. Any entry or exit charges are excluded from the calculation.

The sub-fund was launched on November 30, 2016. This share class was launched on November 30, 2016

The base currency of the sub-fund is CHF. Past performance has been calculated in EUR.

The calculation of past performance takes into account all charges and fees, except for taxes and entry and exit charges which cannot be attributed to the fund.