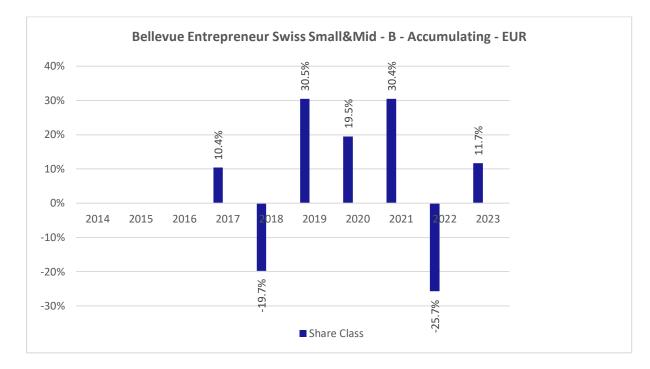

## **Past Performance chart**

This chart shows the fund's performance as the percentage loss or gain per years over the last 7 years .

Performance is shown after deduction of ongoing charges. Any entry or exit charges are excluded from the calculation.

The sub-fund was launched on November 30, 2016. This share class was launched on November 30, 2016.

The base currency of the sub-fund is CHF. Past performance has been calculated in EUR.

The calculation of past performance takes into account all charges and fees, except for taxes and entry and exit charges which cannot be attributed to the fund.