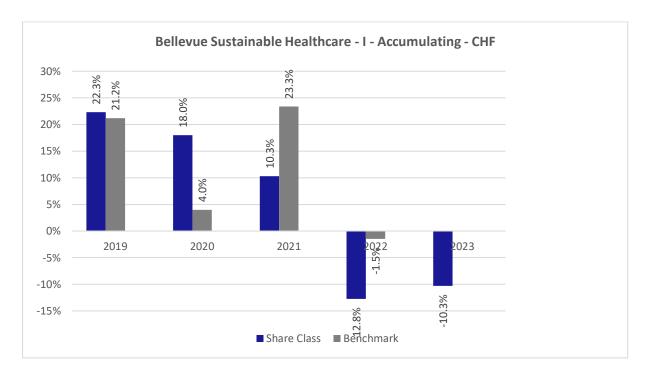

## **Past Performance chart**

## Bellevue Sustainable Healthcare - I - Accumulating - CHF (LU1819585610)

This document was published on 03-01-2024

Past performance is not a reliable indicator of future performance. Markets could develop very differently in the future. It can help you to assess how the fund has been managed in the past.

This chart shows the fund's performance as the percentage loss or gain per years over the last 5 years against its benchmark. It can help you to assess how the fund has been managed in the past and compare it to its benchmark.

The base currency of the sub-fund is EUR. Past performance has been calculated in CHF.

The calculation of past performance takes into account all charges and fees, except for taxes and entry and exit charges which cannot be attributed to the fund.