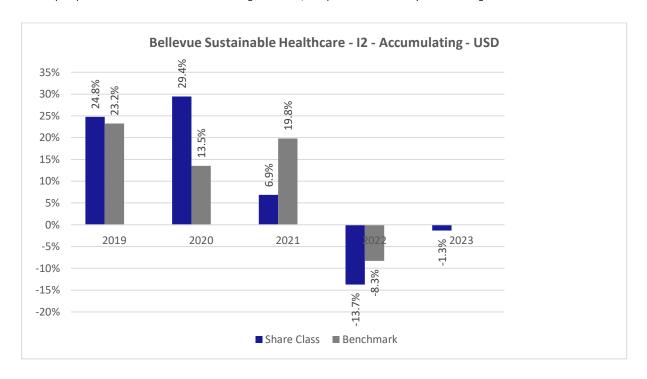

## Bellevue Sustainable Healthcare - I2 - Accumulating - USD (LU1819585453)

This document was published on 03-01-2024

Past performance is not a reliable indicator of future performance. Markets could develop very differently in the future. It can help you to assess how the fund has been managed in the past.

This chart shows the fund's performance as the percentage loss or gain per years over the last 5 years against its benchmark. It can help you to assess how the fund has been managed in the past and compare it to its benchmark.

Performance is shown after deduction of ongoing charges. Any entry or exit charges are excluded from the calculation.

The sub-fund was launched on 29.06.2018. This share class was launched on 29.06.2018.

The base currency of the sub-fund is EUR. Past performance has been calculated in USD.

The calculation of past performance takes into account all charges and fees, except for taxes and entry and exit charges which cannot be attributed to the fund.