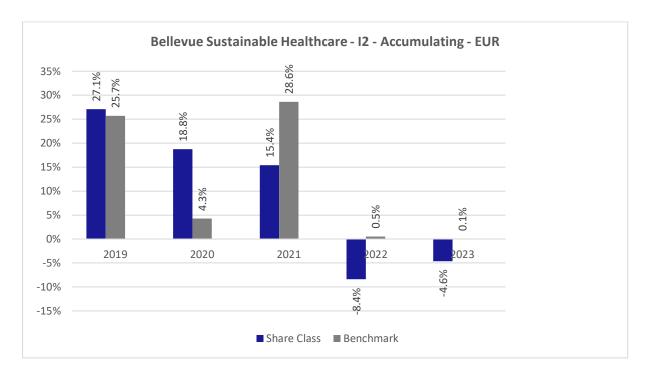

## **Past Performance chart**

## Bellevue Sustainable Healthcare - I2 - Accumulating - EUR (LU1819586188)

This document was published on 03-01-2024

Past performance is not a reliable indicator of future performance. Markets could develop very differently in the future. It can help you to assess how the fund has been managed in the past.

This chart shows the fund's performance as the percentage loss or gain per years over the last 5 years against its benchmark. It can help you to assess how the fund has been managed in the past and compare it to its benchmark.

Performance is shown after deduction of ongoing charges. Any entry or exit charges are excluded from the calculation.

The sub-fund was launched on 29.06.2018. This share class was launched on 29.06.2018.

The base currency of the sub-fund is EUR. Past performance has been calculated in EUR.

The calculation of past performance takes into account all charges and fees, except for taxes and entry and exit charges which cannot be attributed to the fund.