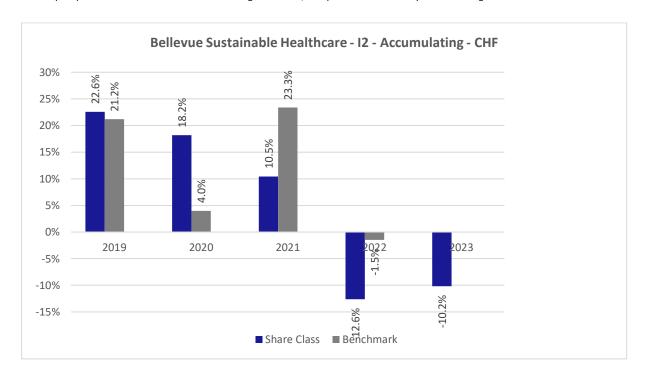

## **Past Performance chart**

## Bellevue Sustainable Healthcare - I2 - Accumulating - CHF (LU1819585701)

This document was published on 03-01-2024

Past performance is not a reliable indicator of future performance. Markets could develop very differently in the future. It can help you to assess how the fund has been managed in the past.

This chart shows the fund's performance as the percentage loss or gain per years over the last 5 years against its benchmark. It can help you to assess how the fund has been managed in the past and compare it to its benchmark.

Performance is shown after deduction of ongoing charges. Any entry or exit charges are excluded from the calculation.

The sub-fund was launched on 29.06.2018. This share class was launched on 29.06.2018.

The base currency of the sub-fund is EUR. Past performance has been calculated in CHF.

The calculation of past performance takes into account all charges and fees, except for taxes and entry and exit charges which cannot be attributed to the fund.