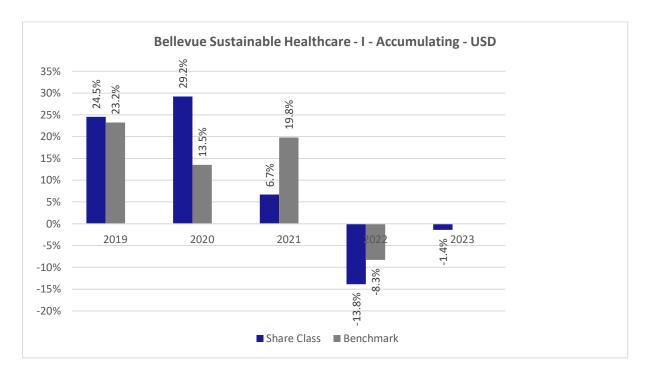

## **Past Performance chart**

## Bellevue Sustainable Healthcare - I - Accumulating - USD (LU1819585370)

This document was published on 03-01-2024

Past performance is not a reliable indicator of future performance. Markets could develop very differently in the future. It can help you to assess how the fund has been managed in the past.

This chart shows the fund's performance as the percentage loss or gain per years over the last 5 years against its benchmark. It can help you to assess how the fund has been managed in the past and compare it to its benchmark.

The base currency of the sub-fund is EUR. Past performance has been calculated in USD.

The calculation of past performance takes into account all charges and fees, except for taxes and entry and exit charges which cannot be attributed to the fund.