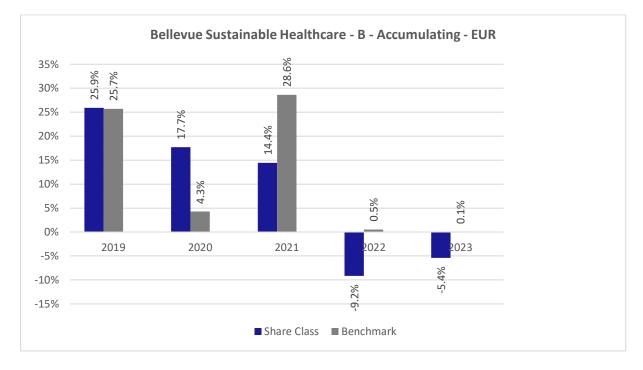

## **Past Performance chart**

## Bellevue Sustainable Healthcare - B - Accumulating - EUR (LU1819586261)

This document was published on 03-01-2024

Past performance is not a reliable indicator of future performance. Markets could develop very differently in the future. It can help you to assess how the fund has been managed in the past.

This chart shows the fund's performance as the percentage loss or gain per years over the last 5 years against its benchmark. It can help you to assess how the fund has been managed in the past and compare it to its benchmark.