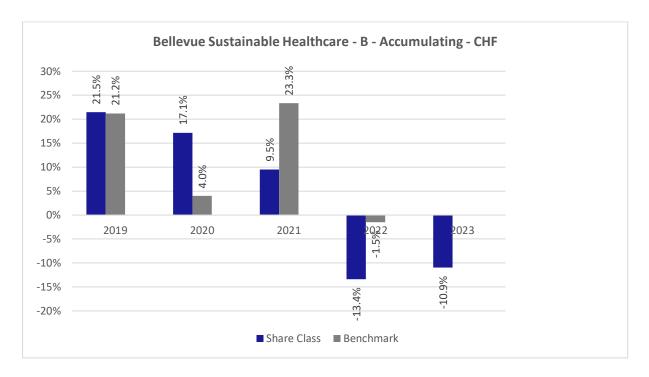

## **Past Performance chart**

## Bellevue Sustainable Healthcare - B - Accumulating - CHF (LU1819585883)

This document was published on 03-01-2024

Past performance is not a reliable indicator of future performance. Markets could develop very differently in the future. It can help you to assess how the fund has been managed in the past.

This chart shows the fund's performance as the percentage loss or gain per years over the last 5 years against its benchmark. It can help you to assess how the fund has been managed in the past and compare it to its benchmark.

Performance is shown after deduction of ongoing charges. Any entry or exit charges are excluded from the calculation.

The sub-fund was launched on 29.06.2018. This share class was launched on 29.06.2018.

The base currency of the sub-fund is EUR. Past performance has been calculated in CHF.

The calculation of past performance takes into account all charges and fees, except for taxes and entry and exit charges which cannot be attributed to the fund.