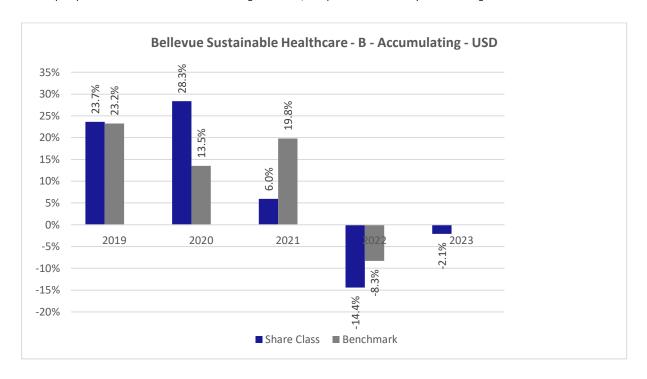

## **Past Performance chart**

## Bellevue Sustainable Healthcare - B - Accumulating - USD (LU1819585537)

This document was published on 03-01-2024

Past performance is not a reliable indicator of future performance. Markets could develop very differently in the future. It can help you to assess how the fund has been managed in the past.

This chart shows the fund's performance as the percentage loss or gain per years over the last 5 years against its benchmark. It can help you to assess how the fund has been managed in the past and compare it to its benchmark.

Performance is shown after deduction of ongoing charges. Any entry or exit charges are excluded from the calculation.

The sub-fund was launched on 29.06.2018. This share class was launched on 29.06.2018.

The base currency of the sub-fund is EUR. Past performance has been calculated in USD.

The calculation of past performance takes into account all charges and fees, except for taxes and entry and exit charges which cannot be attributed to the fund.