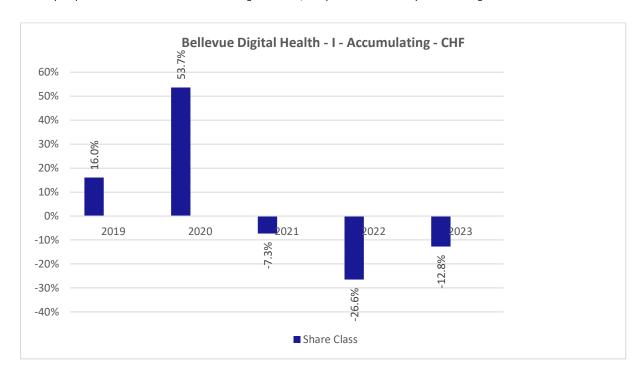

## **Past Performance chart**

## Bellevue Digital Health - I - Accumulating - CHF (LU1811047676)

This document was published on 03-01-2024

Past performance is not a reliable indicator of future performance. Markets could develop very differently in the future. It can help you to assess how the fund has been managed in the past.

This chart shows the fund's performance as the percentage loss or gain per years over the last 5 years .

Performance is shown after deduction of ongoing charges. Any entry or exit charges are excluded from the calculation.

The sub-fund was launched on April 30, 2018. This share class was launched on April 30, 2018.

The base currency of the sub-fund is USD. Past performance has been calculated in CHF.

The calculation of past performance takes into account all charges and fees, except for taxes and entry and exit charges which cannot be attributed to the fund.