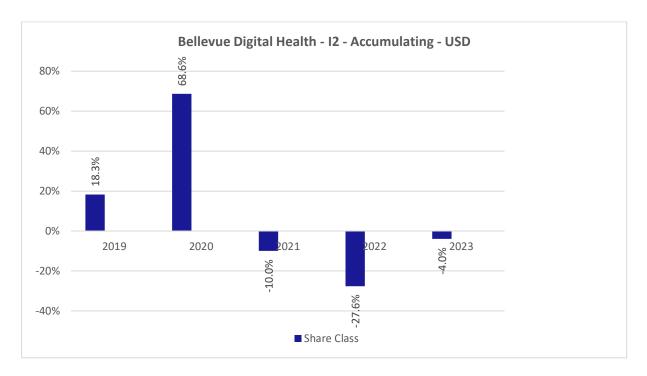

## **Past Performance chart**

## Bellevue Digital Health - I2 - Accumulating - USD (LU1811047320)

This document was published on 03-01-2024

Past performance is not a reliable indicator of future performance. Markets could develop very differently in the future. It can help you to assess how the fund has been managed in the past.

This chart shows the fund's performance as the percentage loss or gain per years over the last 5 years .

Performance is shown after deduction of ongoing charges. Any entry or exit charges are excluded from the calculation.

The sub-fund was launched on April 30, 2018. This share class was launched on April 30, 2018.

The base currency of the sub-fund is USD. Past performance has been calculated in USD.

The calculation of past performance takes into account all charges and fees, except for taxes and entry and exit charges which cannot be attributed to the fund.