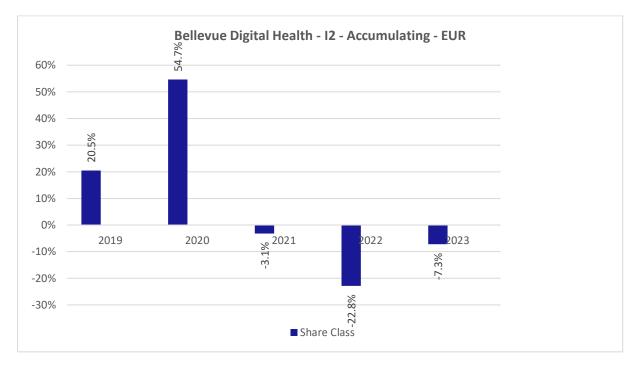

This chart shows the fund's performance as the percentage loss or gain per years over the last 5 years .

Performance is shown after deduction of ongoing charges. Any entry or exit charges are excluded from the calculation.