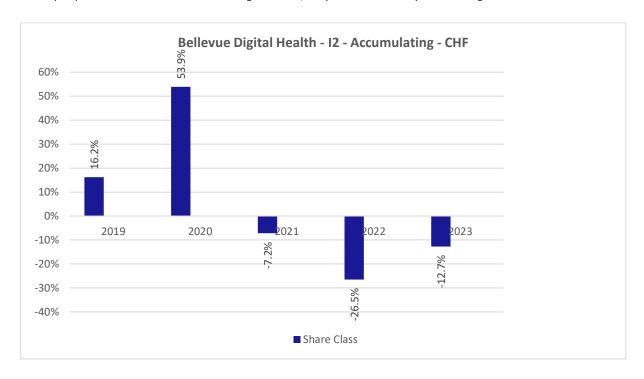

## **Past Performance chart**

## Bellevue Digital Health - I2 - Accumulating - CHF (LU1811047759)

This document was published on 03-01-2024

Past performance is not a reliable indicator of future performance. Markets could develop very differently in the future. It can help you to assess how the fund has been managed in the past.

This chart shows the fund's performance as the percentage loss or gain per years over the last 5 years .

Performance is shown after deduction of ongoing charges. Any entry or exit charges are excluded from the calculation.

The sub-fund was launched on April 30, 2018. This share class was launched on April 30, 2018.

The base currency of the sub-fund is USD. Past performance has been calculated in CHF.

The calculation of past performance takes into account all charges and fees, except for taxes and entry and exit charges which cannot be attributed to the fund.