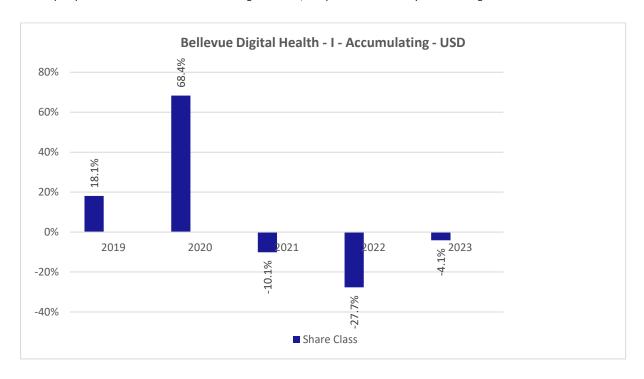

## **Past Performance chart**

## Bellevue Digital Health - I - Accumulating - USD (LU1811047247)

This document was published on 03-01-2024

Past performance is not a reliable indicator of future performance. Markets could develop very differently in the future. It can help you to assess how the fund has been managed in the past.

This chart shows the fund's performance as the percentage loss or gain per years over the last 5 years .

Performance is shown after deduction of ongoing charges. Any entry or exit charges are excluded from the calculation.

The sub-fund was launched on April 30, 2018. This share class was launched on April 30, 2018.

The base currency of the sub-fund is USD. Past performance has been calculated in USD.

The calculation of past performance takes into account all charges and fees, except for taxes and entry and exit charges which cannot be attributed to the fund.