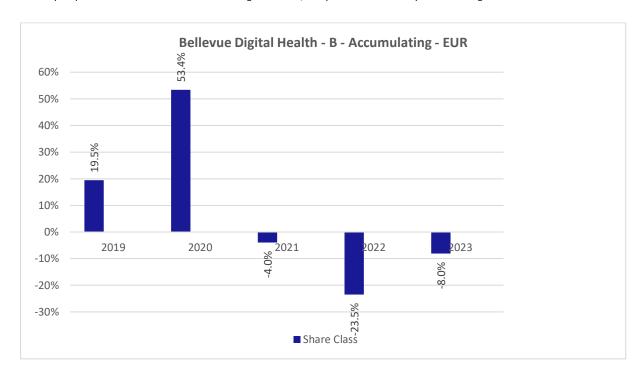

## **Past Performance chart**

## Bellevue Digital Health - B - Accumulating - EUR (LU1811048138)

This document was published on 03-01-2024

Past performance is not a reliable indicator of future performance. Markets could develop very differently in the future. It can help you to assess how the fund has been managed in the past.

This chart shows the fund's performance as the percentage loss or gain per years over the last 5 years .

Performance is shown after deduction of ongoing charges. Any entry or exit charges are excluded from the calculation.

The sub-fund was launched on April 30, 2018. This share class was launched on April 30, 2018.

The base currency of the sub-fund is USD. Past performance has been calculated in EUR.

The calculation of past performance takes into account all charges and fees, except for taxes and entry and exit charges which cannot be attributed to the fund.