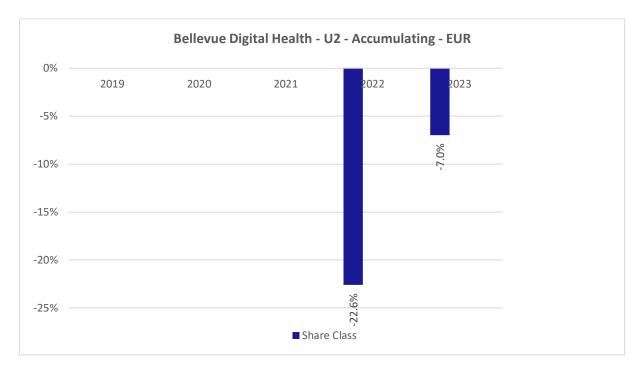

This chart shows the fund's performance as the percentage loss or gain per years over the last 2 years .

Performance is shown after deduction of ongoing charges. Any entry or exit charges are excluded from the calculation.

The sub-fund was launched on April 30, 2018. This share class was launched on April 30, 2021

The base currency of the sub-fund is USD. Past performance has been calculated in EUR.

The calculation of past performance takes into account all charges and fees, except for taxes and entry and exit charges which cannot be attributed to the fund.