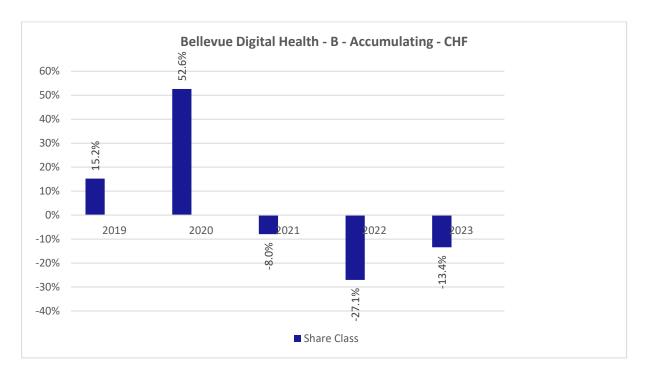

## **Past Performance chart**

## Bellevue Digital Health - B - Accumulating - CHF (LU1811047833)

This document was published on 03-01-2024

Past performance is not a reliable indicator of future performance. Markets could develop very differently in the future. It can help you to assess how the fund has been managed in the past.

This chart shows the fund's performance as the percentage loss or gain per years over the last 5 years .

Performance is shown after deduction of ongoing charges. Any entry or exit charges are excluded from the calculation.

The sub-fund was launched on April 30, 2018. This share class was launched on April 30, 2018.

The base currency of the sub-fund is USD. Past performance has been calculated in CHF.

The calculation of past performance takes into account all charges and fees, except for taxes and entry and exit charges which cannot be attributed to the fund.