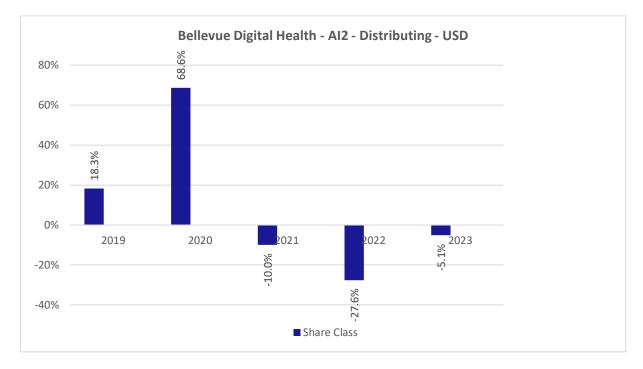

## **Past Performance chart**

**Bellevue Digital Health** 

A sub-fund of Bellevue Funds (Lux) Bellevue Digital Health - AI2 - Distributing - USD (LU1916264945)

This document was published on 03-01-2024

Past performance is not a reliable indicator of future performance. Markets could develop very differently in the future. It can help you to assess how the fund has been managed in the past.

This chart shows the fund's performance as the percentage loss or gain per years over the last 5 years .

Performance is shown after deduction of ongoing charges. Any entry or exit charges are excluded from the calculation.

The sub-fund was launched on April 30, 2018. This share class was launched on November 30, 2018.

The base currency of the sub-fund is USD. Past performance has been calculated in USD.