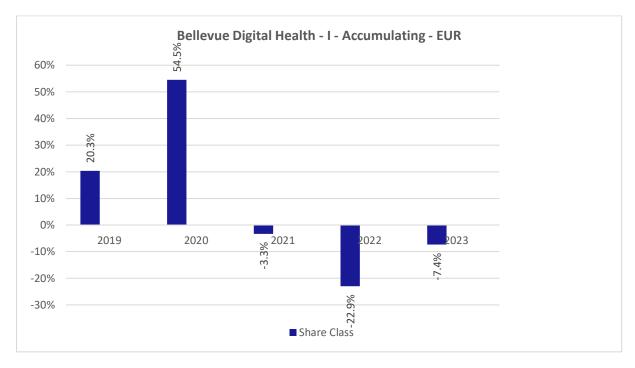

This chart shows the fund's performance as the percentage loss or gain per years over the last 5 years .

Performance is shown after deduction of ongoing charges. Any entry or exit charges are excluded from the calculation.