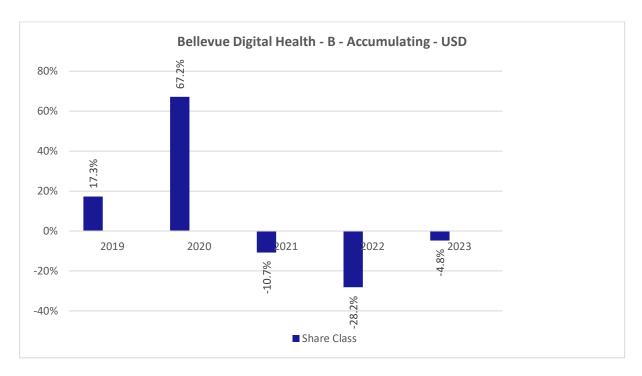

## **Past Performance chart**

## Bellevue Digital Health - B - Accumulating - USD (LU1811047593)

This document was published on 03-01-2024

Past performance is not a reliable indicator of future performance. Markets could develop very differently in the future. It can help you to assess how the fund has been managed in the past.

This chart shows the fund's performance as the percentage loss or gain per years over the last 5 years .

Performance is shown after deduction of ongoing charges. Any entry or exit charges are excluded from the calculation.

The sub-fund was launched on April 30, 2018. This share class was launched on April 30, 2018.

The base currency of the sub-fund is USD. Past performance has been calculated in USD.

The calculation of past performance takes into account all charges and fees, except for taxes and entry and exit charges which cannot be attributed to the fund.