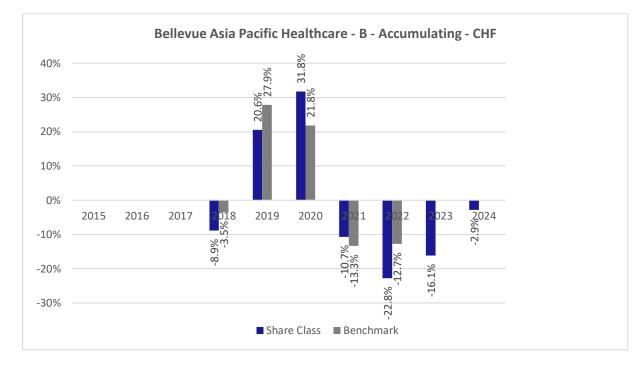

## **Past Performance chart**

## Bellevue Asia Pacific Healthcare - B - Accumulating - CHF (LU1587985141)

This document was published on 03-01-2025

Past performance is not a reliable indicator of future performance. Markets could develop very differently in the future. It can help you to assess how the fund has been managed in the past.

This chart shows the fund's performance as the percentage loss or gain per years over the last 7 years against its benchmark. It can help you to assess how the fund has been managed in the past and compare it to its benchmark.

Performance is shown after deduction of ongoing charges. Any entry or exit charges are excluded from the calculation.

The sub-fund was launched on April 28, 2017. This share class was launched on April 28, 2017.

The base currency of the sub-fund is USD. Past performance has been calculated in CHF.

The calculation of past performance takes into account all charges and fees, except for taxes and entry and exit charges which cannot be attributed to the fund.