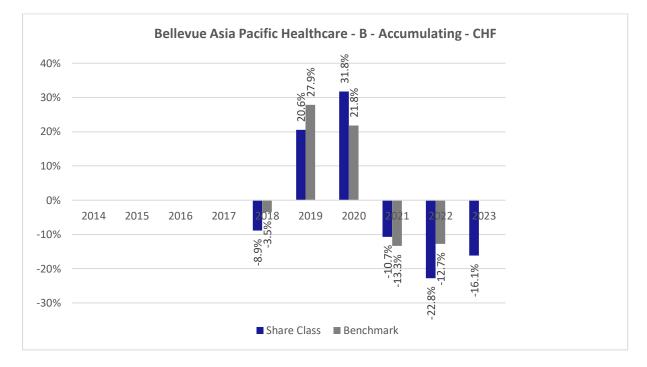

## **Past Performance chart**

## Bellevue Asia Pacific Healthcare - B - Accumulating - CHF (LU1587985141)

This document was published on 03-01-2024

Past performance is not a reliable indicator of future performance. Markets could develop very differently in the future. It can help you to assess how the fund has been managed in the past.

This chart shows the fund's performance as the percentage loss or gain per years over the last 6 years against its benchmark. It can help you to assess how the fund has been managed in the past and compare it to its benchmark.

The base currency of the sub-fund is USD. Past performance has been calculated in CHF.

The calculation of past performance takes into account all charges and fees, except for taxes and entry and exit charges which cannot be attributed to the fund.