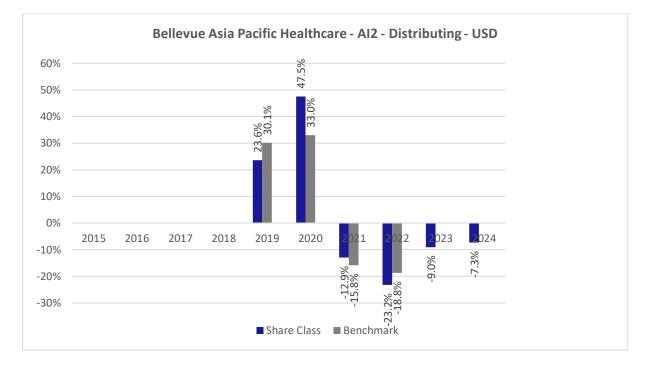

## Bellevue Asia Pacific Healthcare - AI2 - Distributing - USD (LU1916264515)

This document was published on 03-01-2025

Past performance is not a reliable indicator of future performance. Markets could develop very differently in the future. It can help you to assess how the fund has been managed in the past.

This chart shows the fund's performance as the percentage loss or gain per years over the last 6 years against its benchmark. It can help you to assess how the fund has been managed in the past and compare it to its benchmark.

Performance is shown after deduction of ongoing charges. Any entry or exit charges are excluded from the calculation.

The sub-fund was launched on April 28, 2017. This share class was launched on November 30, 2018.

The base currency of the sub-fund is USD. Past performance has been calculated in USD.

The calculation of past performance takes into account all charges and fees, except for taxes and entry and exit charges which cannot be attributed to the fund.