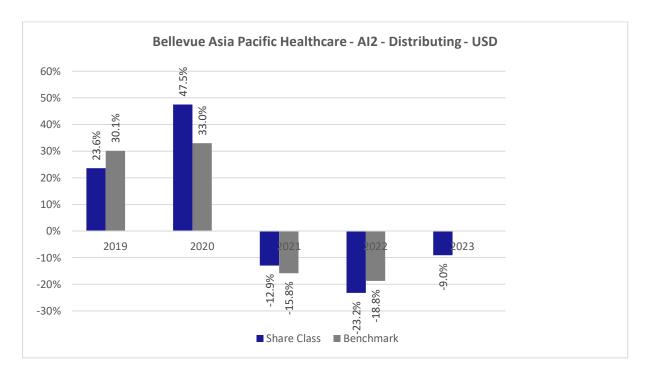

## Bellevue Asia Pacific Healthcare - AI2 - Distributing - USD (LU1916264515)

This document was published on 03-01-2024

Past performance is not a reliable indicator of future performance. Markets could develop very differently in the future. It can help you to assess how the fund has been managed in the past.

This chart shows the fund's performance as the percentage loss or gain per years over the last 5 years against its benchmark. It can help you to assess how the fund has been managed in the past and compare it to its benchmark.

Performance is shown after deduction of ongoing charges. Any entry or exit charges are excluded from the calculation.

The sub-fund was launched on April 28, 2017. This share class was launched on November 30, 2018.

The base currency of the sub-fund is USD. Past performance has been calculated in USD.

The calculation of past performance takes into account all charges and fees, except for taxes and entry and exit charges which cannot be attributed to the fund.