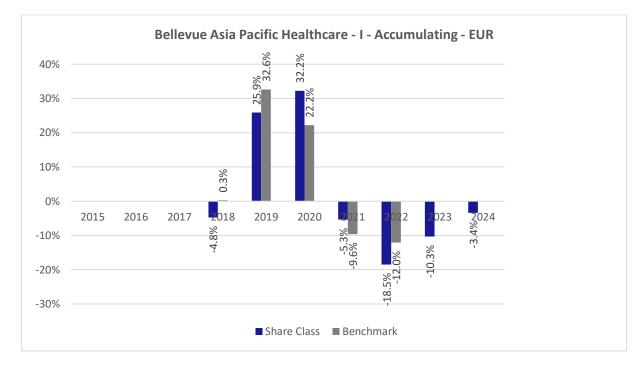

## **Past Performance chart**

## Bellevue Asia Pacific Healthcare - I - Accumulating - EUR (LU1587985224)

This document was published on 03-01-2025

Past performance is not a reliable indicator of future performance. Markets could develop very differently in the future. It can help you to assess how the fund has been managed in the past.

This chart shows the fund's performance as the percentage loss or gain per years over the last 7 years against its benchmark. It can help you to assess how the fund has been managed in the past and compare it to its benchmark.

Performance is shown after deduction of ongoing charges. Any entry or exit charges are excluded from the calculation.

The sub-fund was launched on April 28, 2017. This share class was launched on April 28, 2017.

The base currency of the sub-fund is USD. Past performance has been calculated in EUR.

The calculation of past performance takes into account all charges and fees, except for taxes and entry and exit charges which cannot be attributed to the fund.