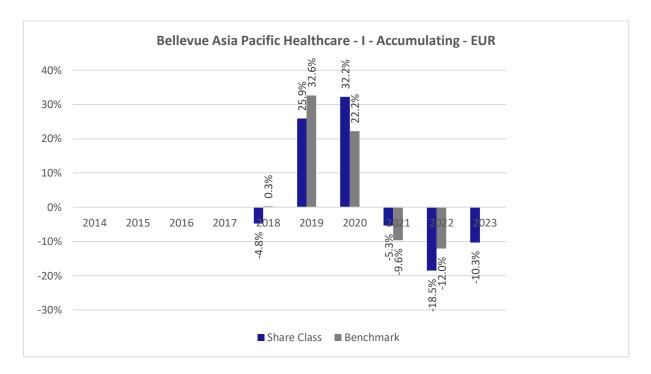

## **Past Performance chart**

## Bellevue Asia Pacific Healthcare - I - Accumulating - EUR (LU1587985224)

This document was published on 03-01-2024

Past performance is not a reliable indicator of future performance. Markets could develop very differently in the future. It can help you to assess how the fund has been managed in the past.

This chart shows the fund's performance as the percentage loss or gain per years over the last 6 years against its benchmark. It can help you to assess how the fund has been managed in the past and compare it to its benchmark.

Performance is shown after deduction of ongoing charges. Any entry or exit charges are excluded from the calculation.

The sub-fund was launched on April 28, 2017. This share class was launched on April 28, 2017.

The base currency of the sub-fund is USD. Past performance has been calculated in EUR.

The calculation of past performance takes into account all charges and fees, except for taxes and entry and exit charges which cannot be attributed to the fund.