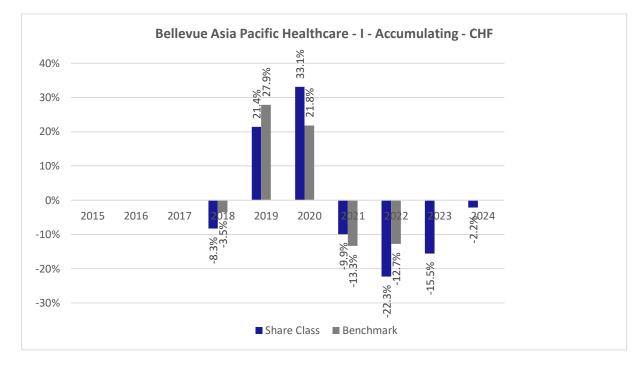

## **Past Performance chart**

## Bellevue Asia Pacific Healthcare - I - Accumulating - CHF (LU1587984920)

This document was published on 03-01-2025

Past performance is not a reliable indicator of future performance. Markets could develop very differently in the future. It can help you to assess how the fund has been managed in the past.

This chart shows the fund's performance as the percentage loss or gain per years over the last 7 years against its benchmark. It can help you to assess how the fund has been managed in the past and compare it to its benchmark.

Performance is shown after deduction of ongoing charges. Any entry or exit charges are excluded from the calculation.

The sub-fund was launched on April 28, 2017. This share class was launched on April 28, 2017.

The base currency of the sub-fund is USD. Past performance has been calculated in CHF.

The calculation of past performance takes into account all charges and fees, except for taxes and entry and exit charges which cannot be attributed to the fund.