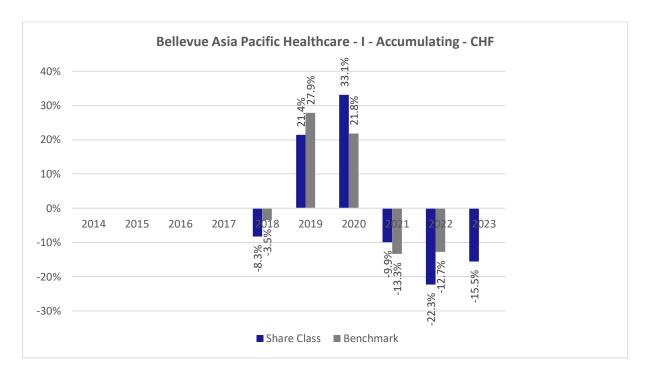

## Bellevue Asia Pacific Healthcare - I - Accumulating - CHF (LU1587984920)

This document was published on 03-01-2024

Past performance is not a reliable indicator of future performance. Markets could develop very differently in the future. It can help you to assess how the fund has been managed in the past.

This chart shows the fund's performance as the percentage loss or gain per years over the last 6 years against its benchmark. It can help you to assess how the fund has been managed in the past and compare it to its benchmark.

Performance is shown after deduction of ongoing charges. Any entry or exit charges are excluded from the calculation.

The sub-fund was launched on April 28, 2017. This share class was launched on April 28, 2017.

The base currency of the sub-fund is USD. Past performance has been calculated in CHF.

The calculation of past performance takes into account all charges and fees, except for taxes and entry and exit charges which cannot be attributed to the fund.