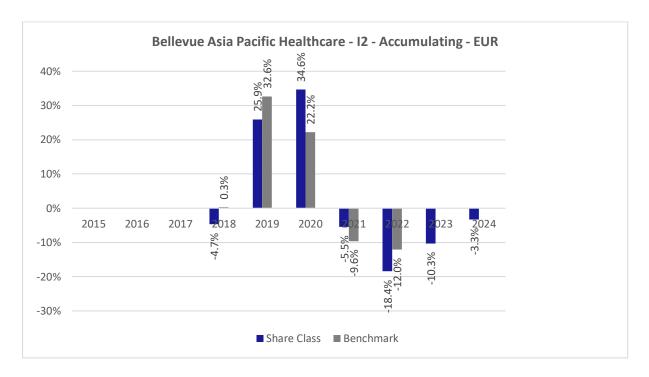

## **Past Performance chart**

## Bellevue Asia Pacific Healthcare - I2 - Accumulating - EUR (LU1587985497)

This document was published on 03-01-2025

Past performance is not a reliable indicator of future performance. Markets could develop very differently in the future. It can help you to assess how the fund has been managed in the past.

This chart shows the fund's performance as the percentage loss or gain per years over the last 7 years against its benchmark. It can help you to assess how the fund has been managed in the past and compare it to its benchmark.

Performance is shown after deduction of ongoing charges. Any entry or exit charges are excluded from the calculation.

The sub-fund was launched on April 28, 2017. This share class was launched on April 28, 2017.

The base currency of the sub-fund is USD. Past performance has been calculated in EUR.

The calculation of past performance takes into account all charges and fees, except for taxes and entry and exit charges which cannot be attributed to the fund.