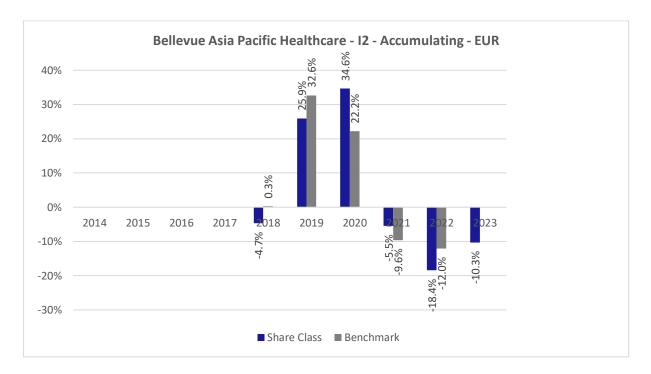

## **Past Performance chart**

## Bellevue Asia Pacific Healthcare - I2 - Accumulating - EUR (LU1587985497)

This document was published on 03-01-2024

Past performance is not a reliable indicator of future performance. Markets could develop very differently in the future. It can help you to assess how the fund has been managed in the past.

This chart shows the fund's performance as the percentage loss or gain per years over the last 6 years against its benchmark. It can help you to assess how the fund has been managed in the past and compare it to its benchmark.

Performance is shown after deduction of ongoing charges. Any entry or exit charges are excluded from the calculation.

The sub-fund was launched on April 28, 2017. This share class was launched on April 28, 2017.

The base currency of the sub-fund is USD. Past performance has been calculated in EUR.

The calculation of past performance takes into account all charges and fees, except for taxes and entry and exit charges which cannot be attributed to the fund.