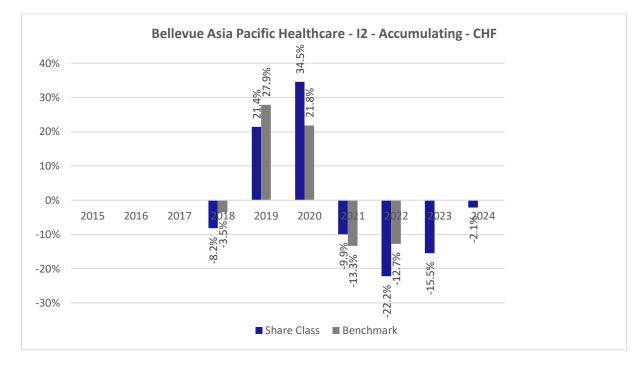

## **Past Performance chart**

## Bellevue Asia Pacific Healthcare - I2 - Accumulating - CHF (LU1587985067)

This document was published on 03-01-2025

Past performance is not a reliable indicator of future performance. Markets could develop very differently in the future. It can help you to assess how the fund has been managed in the past.

This chart shows the fund's performance as the percentage loss or gain per years over the last 7 years against its benchmark. It can help you to assess how the fund has been managed in the past and compare it to its benchmark.

The base currency of the sub-fund is USD. Past performance has been calculated in CHF.

The calculation of past performance takes into account all charges and fees, except for taxes and entry and exit charges which cannot be attributed to the fund.