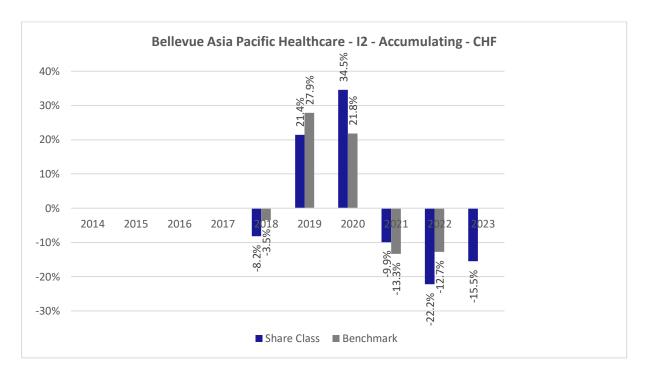

## **Past Performance chart**

## Bellevue Asia Pacific Healthcare - I2 - Accumulating - CHF (LU1587985067)

This document was published on 03-01-2024

Past performance is not a reliable indicator of future performance. Markets could develop very differently in the future. It can help you to assess how the fund has been managed in the past.

This chart shows the fund's performance as the percentage loss or gain per years over the last 6 years against its benchmark. It can help you to assess how the fund has been managed in the past and compare it to its benchmark.

Performance is shown after deduction of ongoing charges. Any entry or exit charges are excluded from the calculation.

The sub-fund was launched on April 28, 2017. This share class was launched on April 28, 2017.

The base currency of the sub-fund is USD. Past performance has been calculated in CHF.

The calculation of past performance takes into account all charges and fees, except for taxes and entry and exit charges which cannot be attributed to the fund.