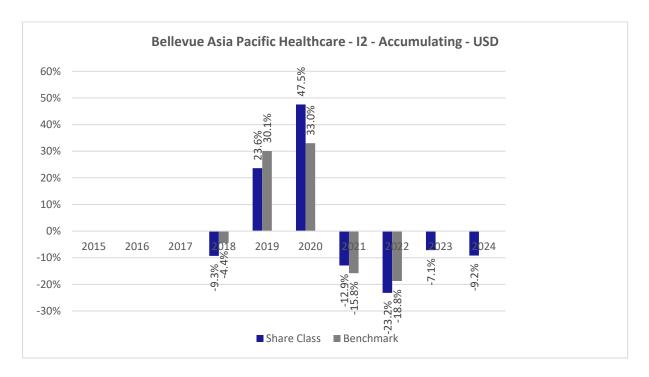

## **Past Performance chart**

## Bellevue Asia Pacific Healthcare - I2 - Accumulating - USD (LU1587984763)

This document was published on 03-01-2025

Past performance is not a reliable indicator of future performance. Markets could develop very differently in the future. It can help you to assess how the fund has been managed in the past.

This chart shows the fund's performance as the percentage loss or gain per years over the last 7 years against its benchmark. It can help you to assess how the fund has been managed in the past and compare it to its benchmark.

The base currency of the sub-fund is USD. Past performance has been calculated in USD.

The calculation of past performance takes into account all charges and fees, except for taxes and entry and exit charges which cannot be attributed to the fund.