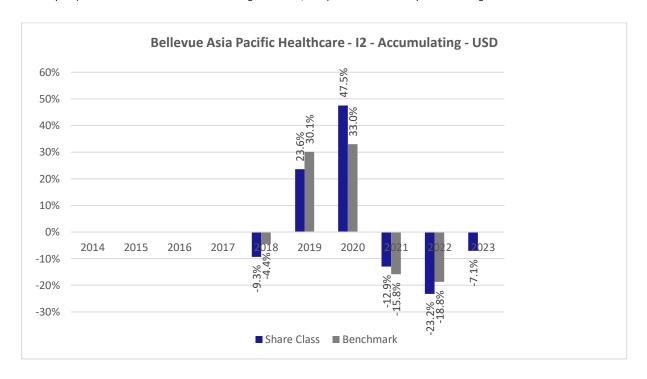

## **Past Performance chart**

## Bellevue Asia Pacific Healthcare - I2 - Accumulating - USD (LU1587984763)

This document was published on 03-01-2024

Past performance is not a reliable indicator of future performance. Markets could develop very differently in the future. It can help you to assess how the fund has been managed in the past.

This chart shows the fund's performance as the percentage loss or gain per years over the last 6 years against its benchmark. It can help you to assess how the fund has been managed in the past and compare it to its benchmark.

Performance is shown after deduction of ongoing charges. Any entry or exit charges are excluded from the calculation.

The sub-fund was launched on April 28, 2017. This share class was launched on April 28, 2017.

The base currency of the sub-fund is USD. Past performance has been calculated in USD.

The calculation of past performance takes into account all charges and fees, except for taxes and entry and exit charges which cannot be attributed to the fund.