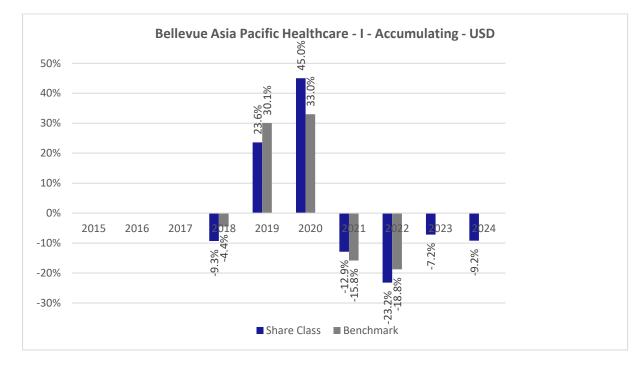

## **Past Performance chart**

## Bellevue Asia Pacific Healthcare - I - Accumulating - USD (LU1587984680)

This document was published on 03-01-2025

Past performance is not a reliable indicator of future performance. Markets could develop very differently in the future. It can help you to assess how the fund has been managed in the past.

This chart shows the fund's performance as the percentage loss or gain per years over the last 7 years against its benchmark. It can help you to assess how the fund has been managed in the past and compare it to its benchmark.

Performance is shown after deduction of ongoing charges. Any entry or exit charges are excluded from the calculation.

The sub-fund was launched on April 28, 2017. This share class was launched on April 28, 2017.

The base currency of the sub-fund is USD. Past performance has been calculated in USD.

The calculation of past performance takes into account all charges and fees, except for taxes and entry and exit charges which cannot be attributed to the fund.