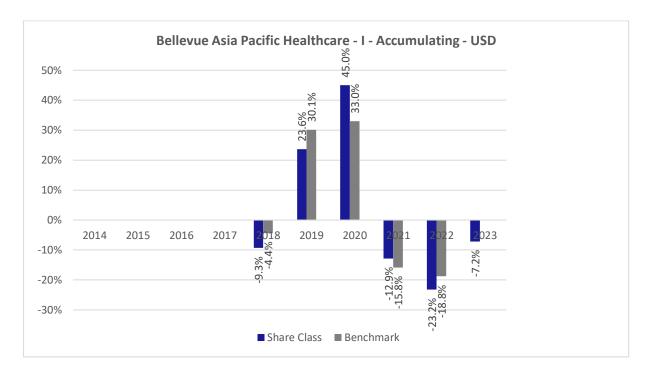

## **Past Performance chart**

## Bellevue Asia Pacific Healthcare - I - Accumulating - USD (LU1587984680)

This document was published on 03-01-2024

Past performance is not a reliable indicator of future performance. Markets could develop very differently in the future. It can help you to assess how the fund has been managed in the past.

This chart shows the fund's performance as the percentage loss or gain per years over the last 6 years against its benchmark. It can help you to assess how the fund has been managed in the past and compare it to its benchmark.

Performance is shown after deduction of ongoing charges. Any entry or exit charges are excluded from the calculation.

The sub-fund was launched on April 28, 2017. This share class was launched on April 28, 2017.

The base currency of the sub-fund is USD. Past performance has been calculated in USD.

The calculation of past performance takes into account all charges and fees, except for taxes and entry and exit charges which cannot be attributed to the fund.