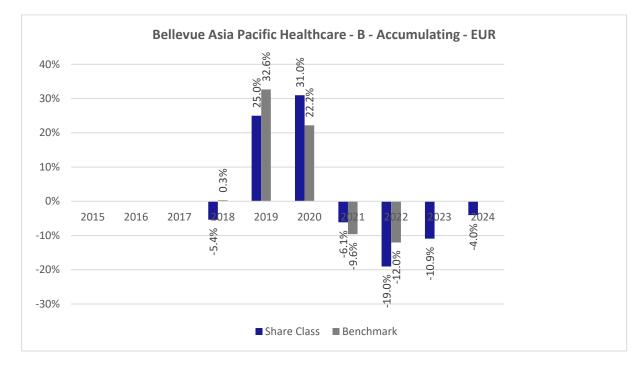

## **Past Performance chart**

## Bellevue Asia Pacific Healthcare - B - Accumulating - EUR (LU1587985570)

This document was published on 03-01-2025

Past performance is not a reliable indicator of future performance. Markets could develop very differently in the future. It can help you to assess how the fund has been managed in the past.

This chart shows the fund's performance as the percentage loss or gain per years over the last 7 years against its benchmark. It can help you to assess how the fund has been managed in the past and compare it to its benchmark.

Performance is shown after deduction of ongoing charges. Any entry or exit charges are excluded from the calculation.

The sub-fund was launched on April 28, 2017. This share class was launched on April 28, 2017.

The base currency of the sub-fund is USD. Past performance has been calculated in EUR.

The calculation of past performance takes into account all charges and fees, except for taxes and entry and exit charges which cannot be attributed to the fund.