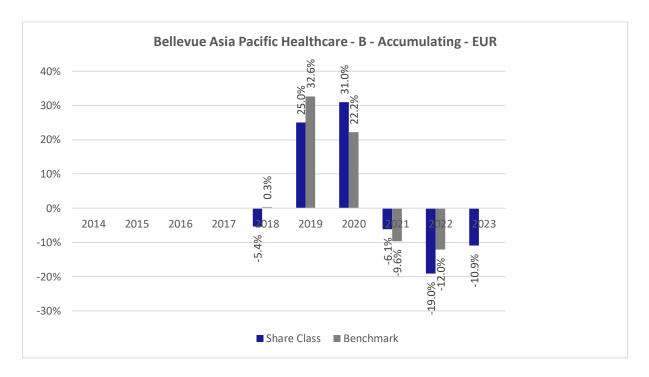

## **Past Performance chart**

## Bellevue Asia Pacific Healthcare - B - Accumulating - EUR (LU1587985570)

This document was published on 03-01-2024

Past performance is not a reliable indicator of future performance. Markets could develop very differently in the future. It can help you to assess how the fund has been managed in the past.

This chart shows the fund's performance as the percentage loss or gain per years over the last 6 years against its benchmark. It can help you to assess how the fund has been managed in the past and compare it to its benchmark.

Performance is shown after deduction of ongoing charges. Any entry or exit charges are excluded from the calculation.

The sub-fund was launched on April 28, 2017. This share class was launched on April 28, 2017.

The base currency of the sub-fund is USD. Past performance has been calculated in EUR.

The calculation of past performance takes into account all charges and fees, except for taxes and entry and exit charges which cannot be attributed to the fund.