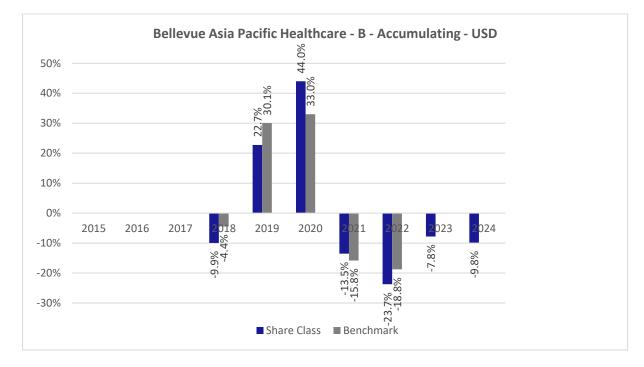

## **Past Performance chart**

## Bellevue Asia Pacific Healthcare - B - Accumulating - USD (LU1587984847)

This document was published on 03-01-2025

Past performance is not a reliable indicator of future performance. Markets could develop very differently in the future. It can help you to assess how the fund has been managed in the past.

This chart shows the fund's performance as the percentage loss or gain per years over the last 7 years against its benchmark. It can help you to assess how the fund has been managed in the past and compare it to its benchmark.

Performance is shown after deduction of ongoing charges. Any entry or exit charges are excluded from the calculation.

The sub-fund was launched on April 28, 2017. This share class was launched on April 28, 2017.

The base currency of the sub-fund is USD. Past performance has been calculated in USD.

The calculation of past performance takes into account all charges and fees, except for taxes and entry and exit charges which cannot be attributed to the fund.